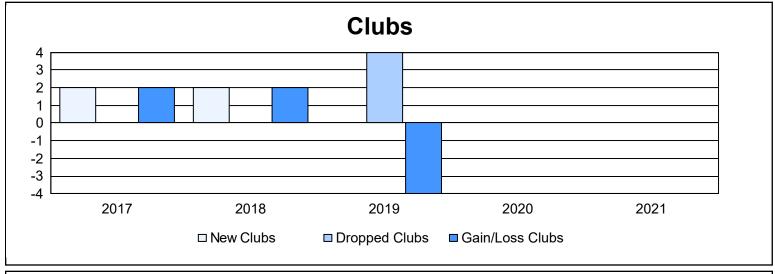

District 14 N As of June 2021 Cumulative

| Year      | New<br>Clubs | Dropped<br>Clubs | Gain/<br>Loss<br>Clubs | New<br>Members | Charter<br>Members | Reinstate<br>Members | Transfer<br>Members | Total<br>Member<br>Added | Total<br>Members<br>Dropped | Gain/<br>Loss<br>Members |
|-----------|--------------|------------------|------------------------|----------------|--------------------|----------------------|---------------------|--------------------------|-----------------------------|--------------------------|
| 2016-2017 | 2            | 0                | 2                      | 111            | 77                 | 0                    | 1                   | 189                      | 89                          | 100                      |
| 2017-2018 | 2            | 0                | 2                      | 89             | 42                 | 4                    | 7                   | 142                      | 136                         | 6                        |
| 2018-2019 | 0            | 4                | -4                     | 56             | 0                  | 3                    | 8                   | 67                       | 189                         | -122                     |
| 2019-2020 | 0            | 0                | 0                      | 63             | 0                  | 4                    | 18                  | 85                       | 99                          | -14                      |
| 2020-2021 | 0            | 0                | 0                      | 71             | 0                  | 2                    | 5                   | 78                       | 68                          | 10                       |
| Average   | 1            | 1                | 0                      | 78             | 24                 | 3                    | 8                   | 112                      | 116                         | -4                       |